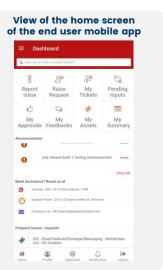

It offers various ITSM modules with all the standard out-of-the-box and custom reports. It tracks and improves key operations metrics such as ADIR, MTTR, Device/FTE reduction, etc. to drive productivity gains.

# **Powerful and Limitless Visualization**

Dashboards with 200+ out-of-the-box KPIs on the health of services being delivered with point-and-click.