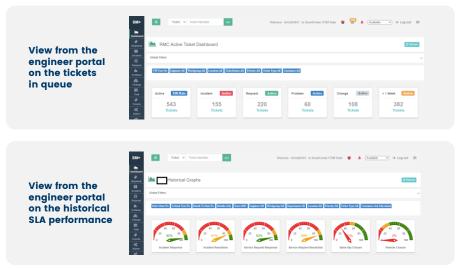

It offers various ITSM modules with all the standard out-of-the-box and custom reports. It tracks and improves key operations metrics such as ADIR, MTTR, Device/FTE reduction, etc. to drive productivity gains.

# **Powerful and Limitless Visualization**

Dashboards with 200+ out-of-the-box KPIs on the health of services being delivered with point-and-click.